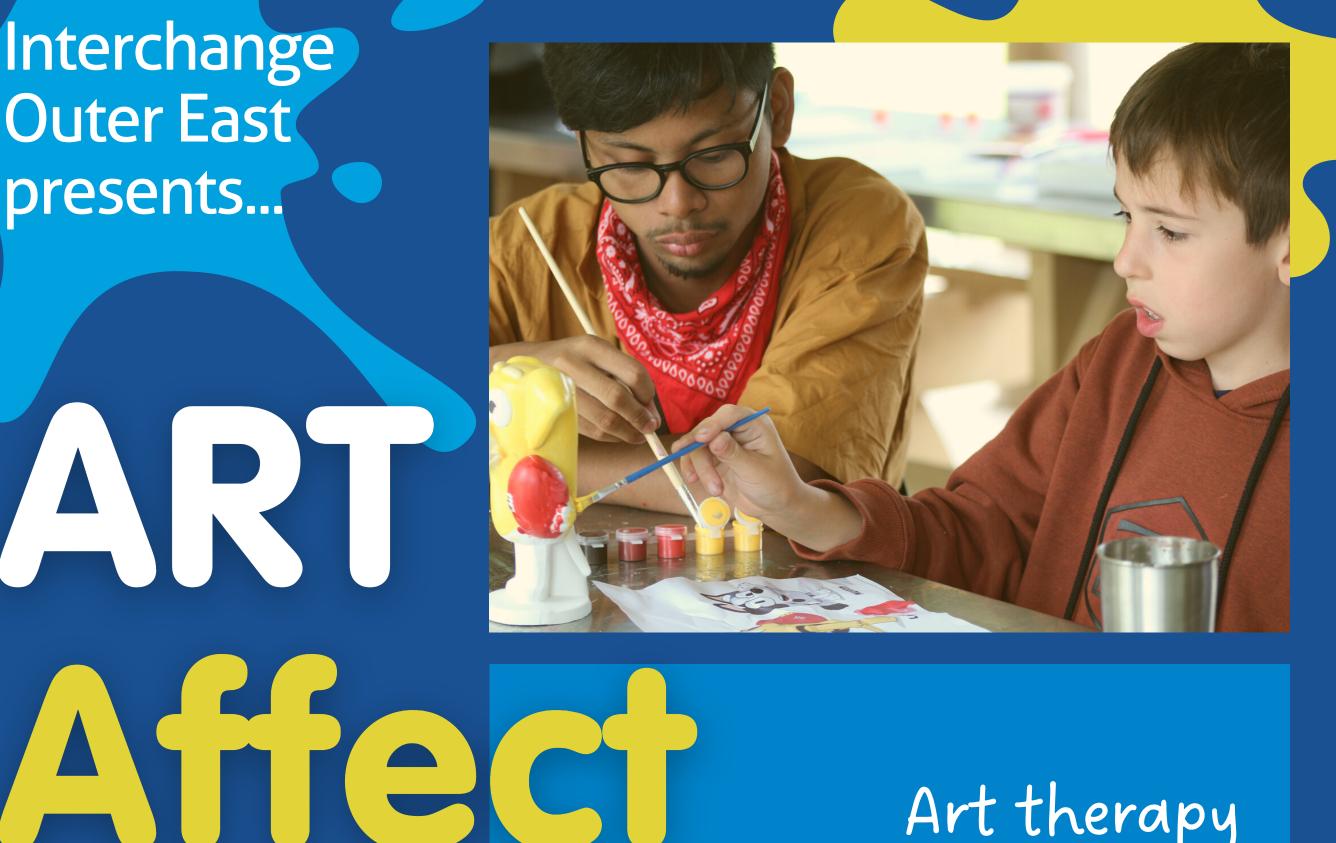

Interchange **Outer East** presents...

Wednesdays during term Time: 4.30pm to 5.30pm Located in Ferntree Gully Art therapy groups for people of all ages