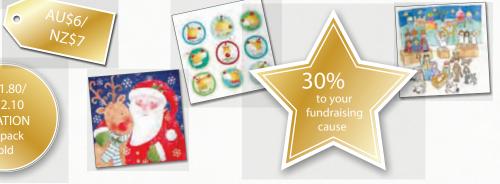

## FPC9 Children's Christmas Card Pack

Containing 8 specially selected children's cards (2 of each design)

AU\$1.80/ NZ\$2.10 DONATION per pack sold

2c (AU)/
2.5c (NZ)
Charitable
Donation
for each Christmas
Card sold