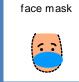

### WHAT is a face mask?

A face mask is a piece of fabric used to cover your nose and mouth. There are lots of different types of face masks.